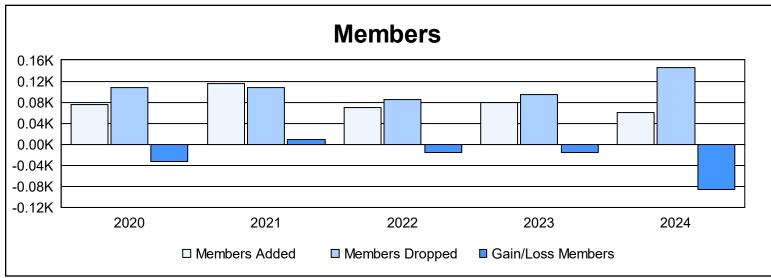

District 332 F

As of June 2024 Cumulative

| Year      | New<br>Clubs | Dropped<br>Clubs | Gain/<br>Loss<br>Clubs | New<br>Members | Charter<br>Members | Reinstate<br>Members | Transfer<br>Members | Total<br>Member<br>Added | Total<br>Members<br>Dropped | Gain/<br>Loss<br>Members |
|-----------|--------------|------------------|------------------------|----------------|--------------------|----------------------|---------------------|--------------------------|-----------------------------|--------------------------|
| 2019-2020 | 0            | 0                | 0                      | 73             | 0                  | 2                    | 0                   | 75                       | 107                         | -32                      |
| 2020-2021 | 1            | 1                | 0                      | 60             | 50                 | 4                    | 1                   | 115                      | 107                         | 8                        |
| 2021-2022 | 0            | 0                | 0                      | 64             | 1                  | 2                    | 2                   | 69                       | 85                          | -16                      |
| 2022-2023 | 0            | 0                | 0                      | 80             | 0                  | 0                    | 0                   | 80                       | 95                          | -15                      |
| 2023-2024 | 0            | 2                | -2                     | 57             | 0                  | 2                    | 1                   | 60                       | 146                         | -86                      |
| Average   | 0            | 1                | 0                      | 67             | 10                 | 2                    | 1                   | 80                       | 108                         | -28                      |