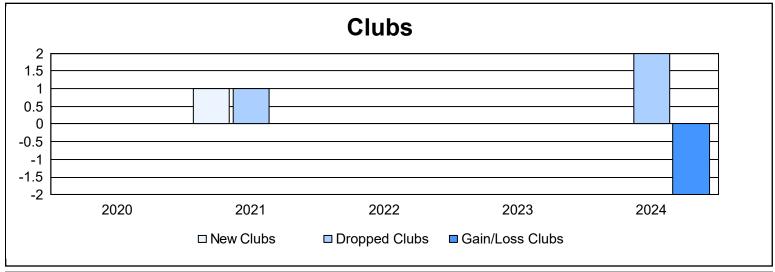

District 332 F

As of June 2024 Cumulative

| Year      | New<br>Clubs | Dropped<br>Clubs | Gain/<br>Loss<br>Clubs | New<br>Members | Charter<br>Members | Reinstate<br>Members | Transfer<br>Members | Total<br>Member<br>Added | Total<br>Members<br>Dropped | Gain/<br>Loss<br>Members |
|-----------|--------------|------------------|------------------------|----------------|--------------------|----------------------|---------------------|--------------------------|-----------------------------|--------------------------|
| 2019-2020 | 0            | 0                | 0                      | 73             | 0                  | 2                    | 0                   | 75                       | 107                         | -32                      |
| 2020-2021 | 1            | 1                | 0                      | 60             | 50                 | 4                    | 1                   | 115                      | 107                         | 8                        |
| 2021-2022 | 0            | 0                | 0                      | 64             | 1                  | 2                    | 2                   | 69                       | 85                          | -16                      |
| 2022-2023 | 0            | 0                | 0                      | 80             | 0                  | 0                    | 0                   | 80                       | 95                          | -15                      |
| 2023-2024 | 0            | 2                | -2                     | 57             | 0                  | 2                    | 1                   | 60                       | 146                         | -86                      |
| Average   | 0            | 1                | 0                      | 67             | 10                 | 2                    | 1                   | 80                       | 108                         | -28                      |